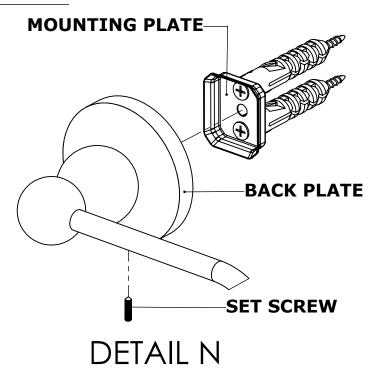

# **INSTALLATION INSTRUCTIONS**

**Step 2:** Attach Bracket to Mounting Plate.

Place bracket on mounting plate and secure by tightening set screw as shown below.