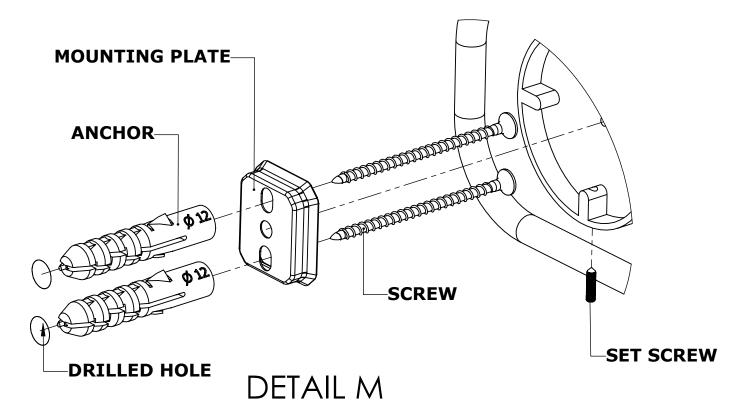

#### Step 1: Drill holes in Wall for screw anchors and attach Mounting Plate to Wall

Determine your desired location for installation and make a mark for the location of the mounting plate. Remove mounting plate from backplate by loosening set screw in backplate as pictured below. Place center hole of mounting plate over mark made above. Make 2 marks where mounting screws will be placed as shown below. Drill hole at each of the marks. (You may substitute other style mounting anchors or screws if desired). Place anchors into the holes made. Place mounting plate over holes and secure to mounting surface using screws as shown below.