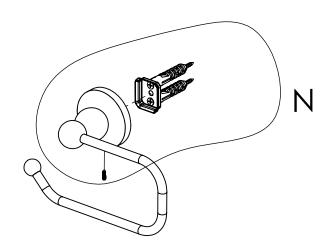

# **INSTALLATION INSTRUCTIONS**

**Step 2:** Attach Bracket to Mounting Plate.

Place bracket on mounting plate and secure by tightening set screw as shown below.