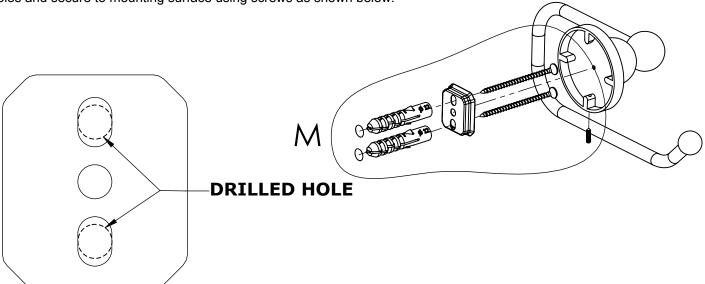

#### Step 1: Drill holes in Wall for screw anchors and attach Mounting Plate to Wall

Determine your desired location for installation and make a mark for the location of the mounting plate. Remove mounting plate from backplate by loosening set screw in backplate as pictured below. Place center hole of mounting plate over mark made above. Make 2 marks where mounting screws will be placed as shown below. Drill hole at each of the marks. (You may substitute other style mounting anchors or screws if desired). Place anchors into the holes made. Place mounting plate over holes and secure to mounting surface using screws as shown below.